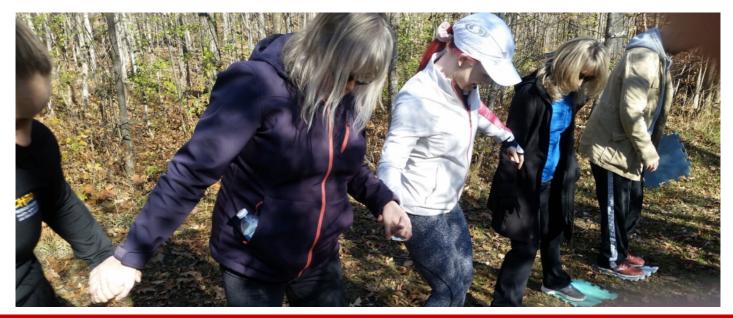

#### Hot Chocolate River Monster

#### You will need:

- One foam piece, carpet squares or sheet of paper for each player, plus 2 extras which will also serve as "marshmallow rafts"
- Two cones, tape, beanbags etc. to mark out the banks of the "hot chocolate river"

### To Play:

- Mark out the banks of the river using your tool selected above
- Assign one player as the river monster
- The rest of the players will be hot chocolate elves
- The elves must try to cross the river only stepping on their marshmallow rafts (foam squares etc.)
- Once the marshmallows are put down they cannot move or you will be washed back to shore and only two feet can go on each marshmallow or it will sink!
- If a player steps into the hot chocolate river they will be out & have to leave their team
- If a marshmallow is left alone a River Monster can come by and eat it!
- This game works best when it is a competition; make two teams & see who can do it the fastest.